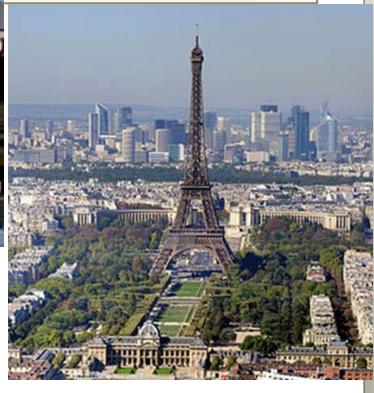

#### Gedoeng setan

14 Nov 2015

- La Défense is a major business district of the Paris Metropolitan Area, located in the commune of Courbevoie,, just west of the city of Paris.
- La Défense is Europe's largest purposebuilt business district with 560 hectares (5.6 million square metres) area, 72 glass and steel buildings of which 18 are completed skyscrapers,

- 180,000 daily workers, and 3.5 million square metres (37.7 million sq ft) of office space.
- Around its Grande Arche and esplanade ("le Parvis"), La Défense contains many of the Paris urban area's tallest high-rises.