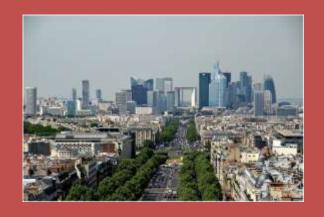

#### Gedoeng setan

14 Nov 2015

- La Défense is a major business district of the Paris Metropolitan Area, located in the commune of Courbevoie,, just west of the city of Paris.
- La Défense is Europe's largest purposebuilt business district with 560 hectares (5.6 million square metres) area, 72 glass and steel buildings of which 18 are completed skyscrapers,

- 180,000 daily workers, and 3.5 million square metres (37.7 million sq ft) of office space.
- Around its Grande Arche and esplanade ("le Parvis"), La Défense contains many of the Paris urban area's tallest high-rises.