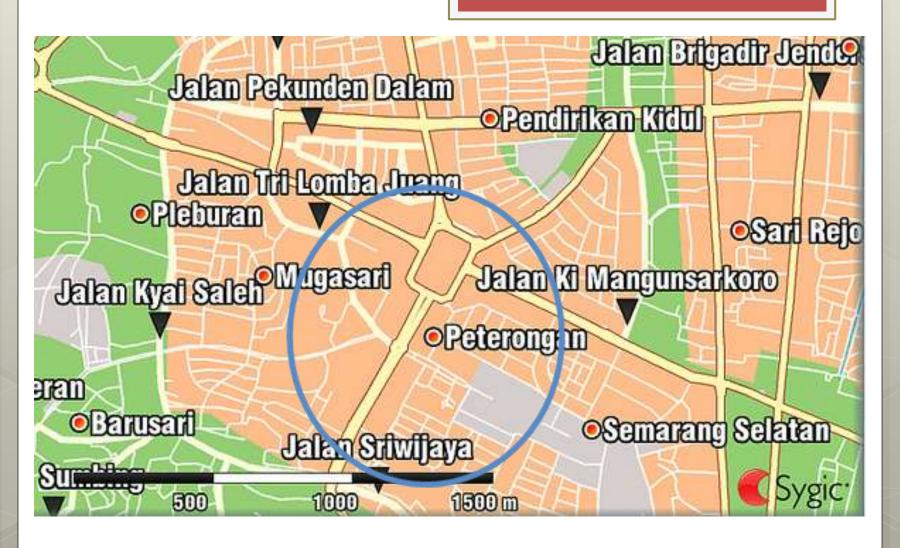

est of the city of Paris.
- La Défense is Europe's largest purposebuilt business district with 560 hectares (5.6 million square metres) area, 72 glass and steel buildings of which 18 are completed skyscrapers,

- 180,000 daily workers, and 3.5 million square metres (37.7 million sq ft) of office space.
- Around its Grande Arche and esplanade ("le Parvis"), La Défense contains many of the Paris urban area's tallest high-rises.

14 Nov 2015



11/12/15 Google Maps







#### Google Maps Google Maps



## Conserved Heritage, area



#### Google Maps Google Maps



## Conserved Heritage area





#### Axis of la Defanse







## La Defense



#### La Defense





14 Nov 2015



## La Defense







#### Google Maps Google Maps



## Conserved Heritage area



## **SEMARANG**



## SEMARANG



#### SIMAPANG LIMArudyanto@unika.ac.id

## SIMPANG LIMA







## SIMPANG LIMA









## **KOTA LAMA**



rudyanto@unika.ac.id









# New development













### KOTA LAMA

Back to the past



) 14 Nov 2015

#### Gereformeerd









# T'S NEVER TOO LATE