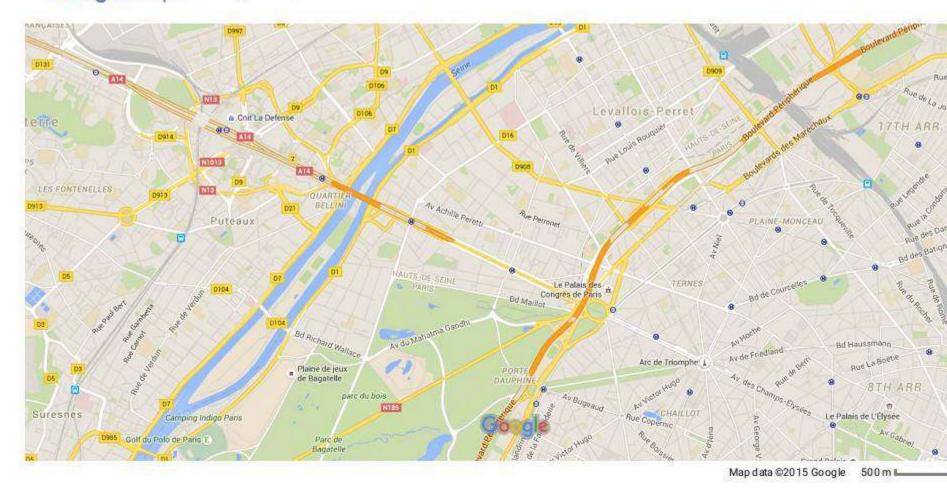

#### Gedoeng setan

14 Nov 2015

- La Défense is a major business district of the Paris Metropolitan Area, located in the commune of Courbevoie,, just west of the city of Paris.
- La Défense is Europe's largest purposebuilt business district with 560 hectares (5.6 million square metres) area, 72 glass and steel buildings of which 18 are completed skyscrapers,

- 180,000 daily workers, and 3.5 million square metres (37.7 million sq ft) of office space.
- Around its Grande Arche and esplanade ("le Parvis"), La Défense contains many of the Paris urban area's tallest high-rises.

#### Axis of la Defanse

## La Defense

#### La Defense

14 Nov 2015