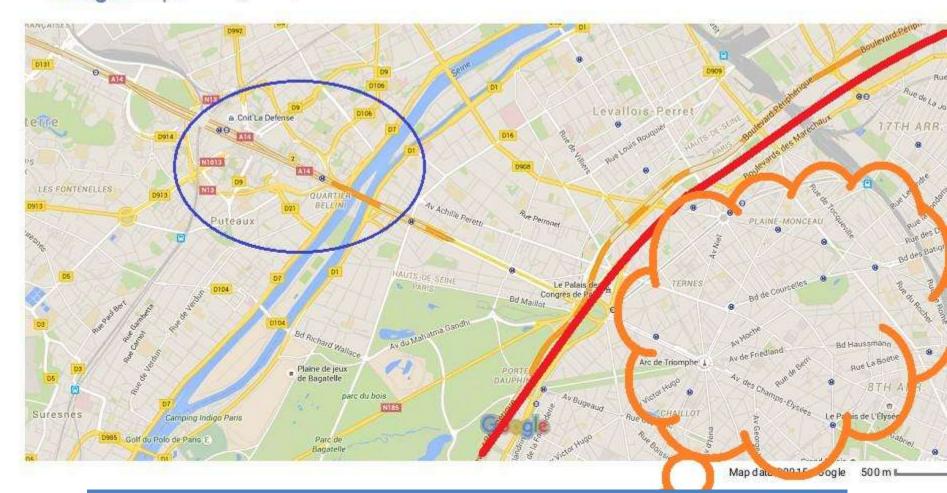

emarang









P 14 Nov 2015

#### GRIS > PARAGON



rudyanto@unika.ac.id

#### Gedoeng setan



14 Nov 2015



- La Défense is a major business district of the Paris Metropolitan Area, located in the commune of Courbevoie,, just west of the city of Paris.
- La Défense is Europe's largest purposebuilt business district with 560 hectares (5.6 million square metres) area, 72 glass and steel buildings of which 18 are completed skyscrapers,

- 180,000 daily workers, and 3.5 million square metres (37.7 million sq ft) of office space.
- Around its Grande Arche and esplanade ("le Parvis"), La Défense contains many of the Paris urban area's tallest high-rises.

14 Nov 2015



11/12/15 Google Maps







#### Google Maps Google Maps



## Conserved Heritage, area



#### Google Maps Google Maps



## Conserved Heritage area





#### Axis of la Defanse







## La Defense



#### La Defense





14 Nov 2015



## La Defense







#### Google Maps Google Maps



## Conserved Heritage area



## **SEMARANG**



## SEMARANG



#### SIMAPANG LIMArudyanto@unika.ac.id

## SIMPANG LIMA







## SIMPANG LIMA









## **KOTA LAMA**



rudyanto@unika.ac.id









# New development













### KOTA LAMA

Back to the past



) 14 Nov 2015

#### Gereformeerd









# T'S NEVER TOO LATE