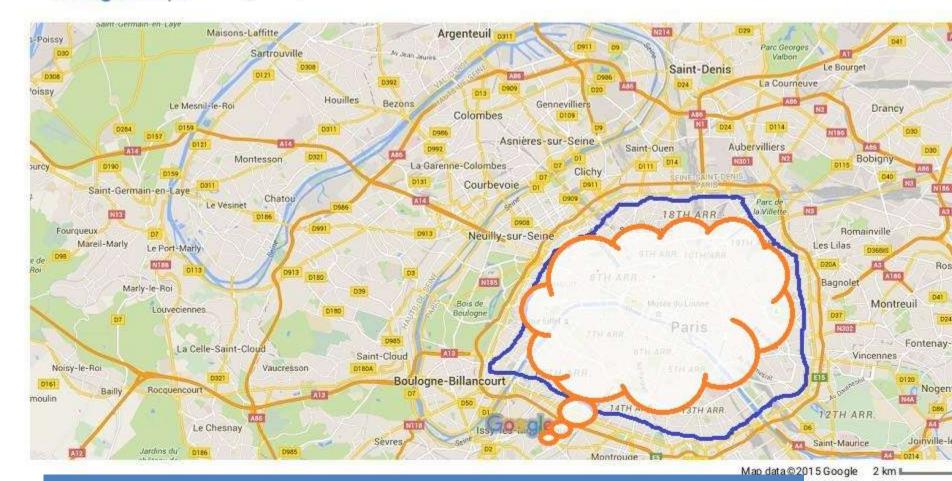

rategy, done by the owner themselves.





### Gedoeng rakyat Semarang









P 14 Nov 2015

#### GRIS > PARAGON



rudyanto@unika.ac.id

#### Gedoeng setan



14 Nov 2015



- La Défense is a major business district of the Paris Metropolitan Area, located in the commune of Courbevoie,, just west of the city of Paris.
- La Défense is Europe's largest purposebuilt business district with 560 hectares (5.6 million square metres) area, 72 glass and steel buildings of which 18 are completed skyscrapers,

- 180,000 daily workers, and 3.5 million square metres (37.7 million sq ft) of office space.
- Around its Grande Arche and esplanade ("le Parvis"), La Défense contains many of the Paris urban area's tallest high-rises.

14 Nov 2015



11/12/15 Google Maps







#### Google Maps Google Maps



## Conserved Heritage, area



#### Google Maps Google Maps



## Conserved Heritage area





#### Axis of la Defanse







## La Defense



#### La Defense





14 Nov 2015



## La Defense







#### Google Maps Google Maps



## Conserved Heritage area



## **SEMARANG**



## SEMARANG



#### SIMAPANG LIMArudyanto@unika.ac.id

## SIMPANG LIMA







## SIMPANG LIMA









## **KOTA LAMA**



rudyanto@unika.ac.id









# New development













### KOTA LAMA

Back to the past



) 14 Nov 2015

#### Gereformeerd









# T'S NEVER TOO LATE