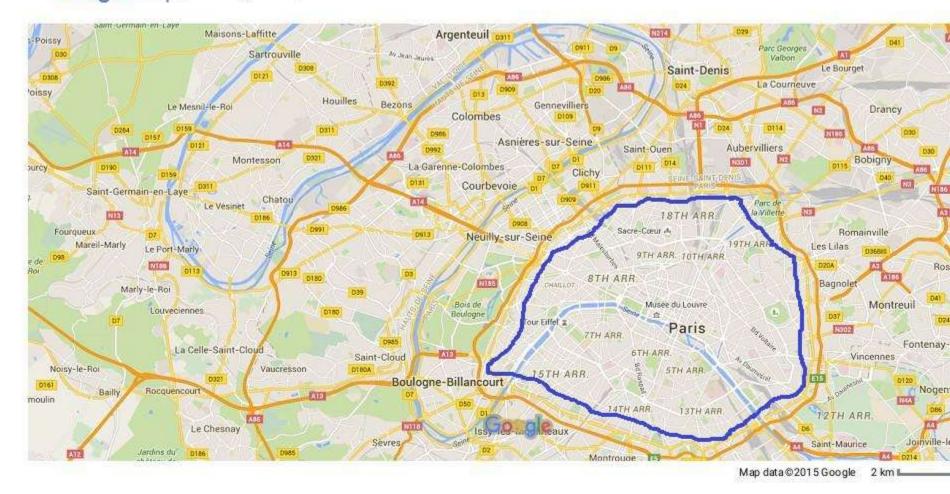

suffered Intentionally Decaying Strategy, done by the owner themselves.





### Gedoeng rakyat Semarang









P 14 Nov 2015

#### GRIS > PARAGON



rudyanto@unika.ac.id

#### Gedoeng setan



14 Nov 2015



- La Défense is a major business district of the Paris Metropolitan Area, located in the commune of Courbevoie,, just west of the city of Paris.
- La Défense is Europe's largest purposebuilt business district with 560 hectares (5.6 million square metres) area, 72 glass and steel buildings of which 18 are completed skyscrapers,

- 180,000 daily workers, and 3.5 million square metres (37.7 million sq ft) of office space.
- Around its Grande Arche and esplanade ("le Parvis"), La Défense contains many of the Paris urban area's tallest high-rises.

14 Nov 2015



11/12/15 Google Maps







#### Google Maps Google Maps



## Conserved Heritage, area



#### Google Maps Google Maps



## Conserved Heritage area





#### Axis of la Defanse







## La Defense



#### La Defense





14 Nov 2015



## La Defense







#### Google Maps Google Maps



## Conserved Heritage area



## **SEMARANG**



## SEMARANG



#### SIMAPANG LIMArudyanto@unika.ac.id

## SIMPANG LIMA







## SIMPANG LIMA









## **KOTA LAMA**



rudyanto@unika.ac.id









# New development













### KOTA LAMA

Back to the past



) 14 Nov 2015

#### Gereformeerd









# T'S NEVER TOO LATE