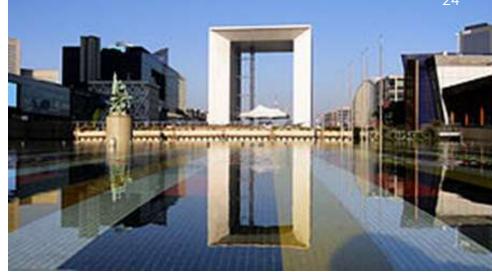

#### Gedoeng setan

14 Nov 2015

- La Défense is a major business district of the Paris Metropolitan Area, located in the commune of Courbevoie,, just west of the city of Paris.
- La Défense is Europe's largest purposebuilt business district with 560 hectares (5.6 million square metres) area, 72 glass and steel buildings of which 18 are completed skyscrapers,

- 180,000 daily workers, and 3.5 million square metres (37.7 million sq ft) of office space.
- Around its Grande Arche and esplanade ("le Parvis"), La Défense contains many of the Paris urban area's tallest high-rises.