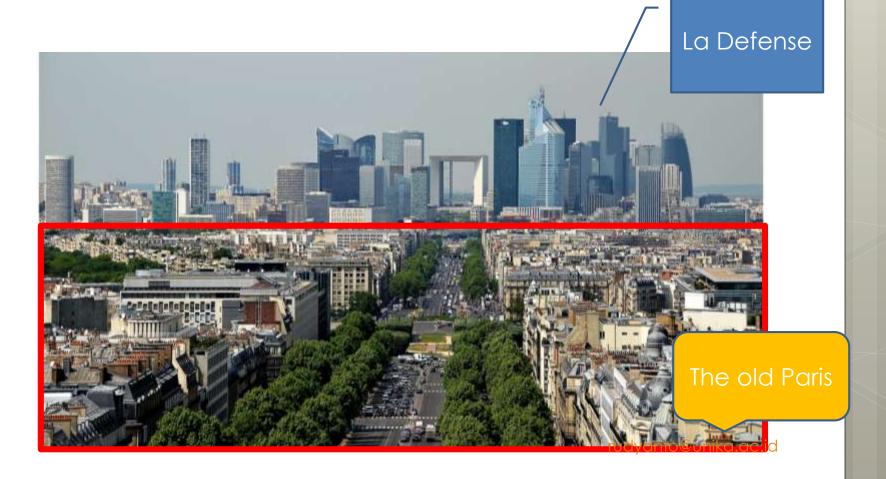

#### Gedoeng setan

14 Nov 2015

- La Défense is a major business district of the Paris Metropolitan Area, located in the commune of Courbevoie,, just west of the city of Paris.
- La Défense is Europe's largest purposebuilt business district with 560 hectares (5.6 million square metres) area, 72 glass and steel buildings of which 18 are completed skyscrapers,

- 180,000 daily workers, and 3.5 million square metres (37.7 million sq ft) of office space.
- Around its Grande Arche and esplanade ("le Parvis"), La Défense contains many of the Paris urban area's tallest high-rises.

#### Axis of la Defanse

## La Defense