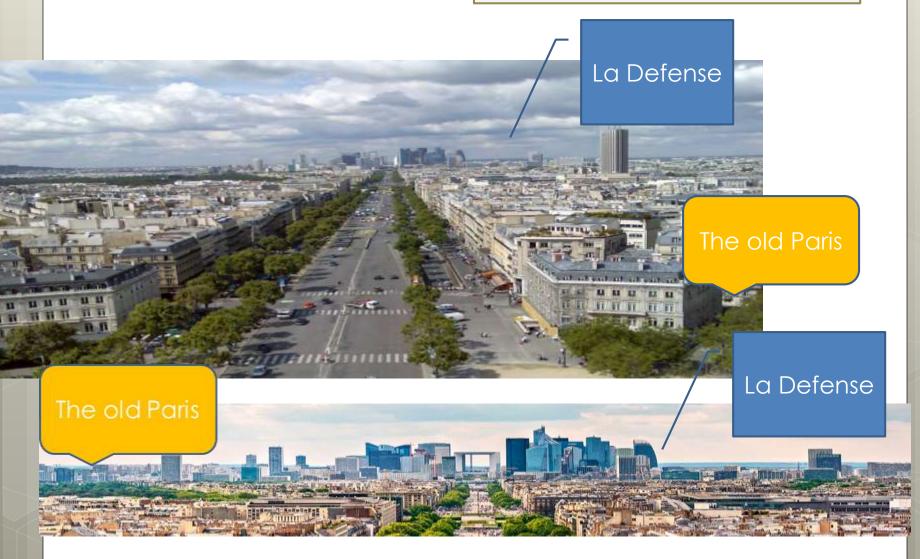

#### GRIS > PARAGON



rudyanto@unika.ac.id

#### Gedoeng setan



14 Nov 2015



- La Défense is a major business district of the Paris Metropolitan Area, located in the commune of Courbevoie,, just west of the city of Paris.
- La Défense is Europe's largest purposebuilt business district with 560 hectares (5.6 million square metres) area, 72 glass and steel buildings of which 18 are completed skyscrapers,

- 180,000 daily workers, and 3.5 million square metres (37.7 million sq ft) of office space.
- Around its Grande Arche and esplanade ("le Parvis"), La Défense contains many of the Paris urban area's tallest high-rises.

14 Nov 2015



11/12/15 Google Maps







#### Google Maps Google Maps



## Conserved Heritage, area



#### Google Maps Google Maps



## Conserved Heritage area





#### Axis of la Defanse







## La Defense



#### La Defense





14 Nov 2015



## La Defense







#### Google Maps Google Maps



## Conserved Heritage area



## **SEMARANG**



## SEMARANG



#### SIMAPANG LIMArudyanto@unika.ac.id

## SIMPANG LIMA







## SIMPANG LIMA









## **KOTA LAMA**



rudyanto@unika.ac.id









# New development













### KOTA LAMA

Back to the past



) 14 Nov 2015

#### Gereformeerd









# T'S NEVER TOO LATE