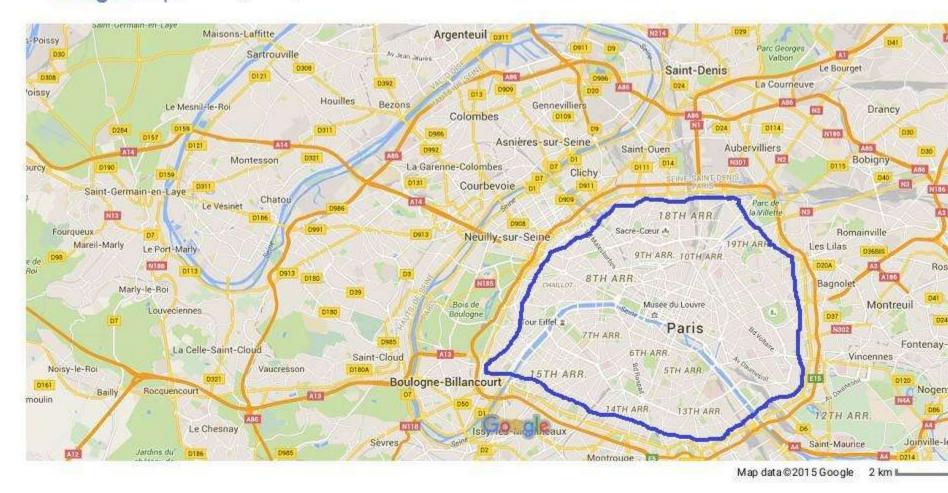

ffered Intentionally Decaying Strategy, done by the owner themselves.





### Gedoeng rakyat Semarang









P 14 Nov 2015

#### GRIS > PARAGON



rudyanto@unika.ac.id

#### Gedoeng setan



14 Nov 2015



- La Défense is a major business district of the Paris Metropolitan Area, located in the commune of Courbevoie,, just west of the city of Paris.
- La Défense is Europe's largest purposebuilt business district with 560 hectares (5.6 million square metres) area, 72 glass and steel buildings of which 18 are completed skyscrapers,

- 180,000 daily workers, and 3.5 million square metres (37.7 million sq ft) of office space.
- Around its Grande Arche and esplanade ("le Parvis"), La Défense contains many of the Paris urban area's tallest high-rises.

14 Nov 2015



11/12/15 Google Maps







#### Google Maps Google Maps



## Conserved Heritage, area



#### Google Maps Google Maps



## Conserved Heritage area





#### Axis of la Defanse







## La Defense



#### La Defense





14 Nov 2015



## La Defense







#### Google Maps Google Maps



## Conserved Heritage area



## **SEMARANG**



## SEMARANG



#### SIMAPANG LIMArudyanto@unika.ac.id

## SIMPANG LIMA







## SIMPANG LIMA









## **KOTA LAMA**



rudyanto@unika.ac.id









# New development













### KOTA LAMA

Back to the past



) 14 Nov 2015

#### Gereformeerd









# T'S NEVER TOO LATE