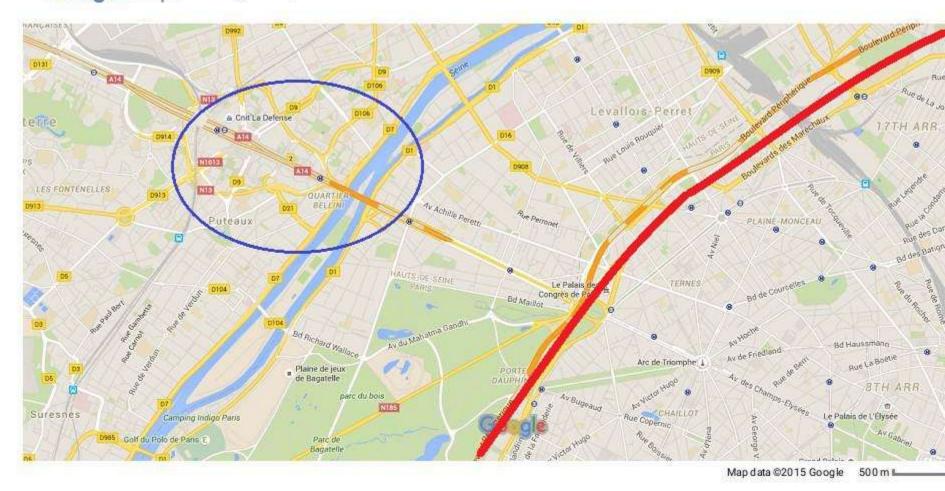

#### GRIS > PARAGON



rudyanto@unika.ac.id

#### Gedoeng setan



14 Nov 2015



- La Défense is a major business district of the Paris Metropolitan Area, located in the commune of Courbevoie,, just west of the city of Paris.
- La Défense is Europe's largest purposebuilt business district with 560 hectares (5.6 million square metres) area, 72 glass and steel buildings of which 18 are completed skyscrapers,

- 180,000 daily workers, and 3.5 million square metres (37.7 million sq ft) of office space.
- Around its Grande Arche and esplanade ("le Parvis"), La Défense contains many of the Paris urban area's tallest high-rises.

14 Nov 2015



11/12/15 Google Maps







#### Google Maps Google Maps



## Conserved Heritage, area



#### Google Maps Google Maps



## Conserved Heritage area





#### Axis of la Defanse







## La Defense



#### La Defense





14 Nov 2015



## La Defense







#### Google Maps Google Maps



## Conserved Heritage area



## **SEMARANG**



## SEMARANG



#### SIMAPANG LIMArudyanto@unika.ac.id

## SIMPANG LIMA







## SIMPANG LIMA









## **KOTA LAMA**



rudyanto@unika.ac.id









# New development













### KOTA LAMA

Back to the past



) 14 Nov 2015

#### Gereformeerd









# T'S NEVER TOO LATE