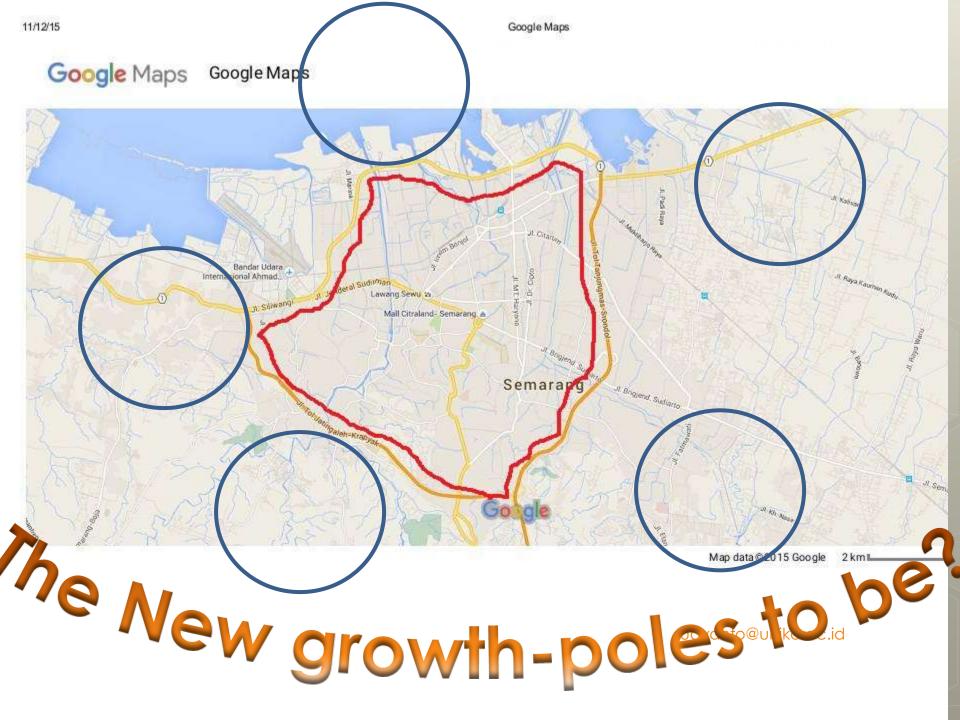

llion square metres (37.7 million sq ft) of office space.
- Around its Grande Arche and esplanade ("le Parvis"), La Défense contains many of the Paris urban area's tallest high-rises.

14 Nov 2015



11/12/15 Google Maps







#### Google Maps Google Maps



## Conserved Heritage, area



#### Google Maps Google Maps



## Conserved Heritage area





#### Axis of la Defanse







## La Defense



#### La Defense





14 Nov 2015



## La Defense







#### Google Maps Google Maps



## Conserved Heritage area



## **SEMARANG**



## SEMARANG



#### SIMAPANG LIMArudyanto@unika.ac.id

## SIMPANG LIMA







## SIMPANG LIMA









## **KOTA LAMA**



rudyanto@unika.ac.id









# New development













### KOTA LAMA

Back to the past



) 14 Nov 2015

#### Gereformeerd









# T'S NEVER TOO LATE