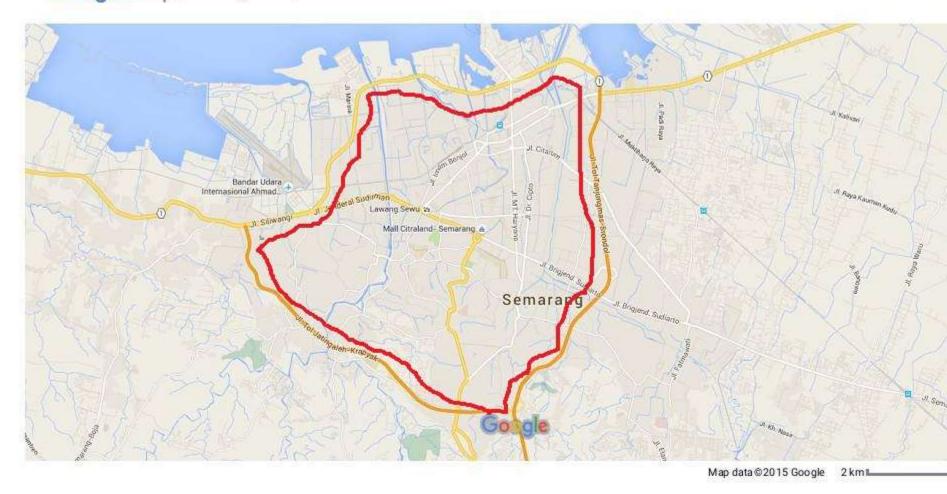

million square metres (37.7 million sq ft) of office space.
- Around its Grande Arche and esplanade ("le Parvis"), La Défense contains many of the Paris urban area's tallest high-rises.

14 Nov 2015



11/12/15 Google Maps







#### Google Maps Google Maps



## Conserved Heritage, area



#### Google Maps Google Maps



## Conserved Heritage area





#### Axis of la Defanse







## La Defense



#### La Defense





14 Nov 2015



## La Defense







#### Google Maps Google Maps



## Conserved Heritage area



## **SEMARANG**



## SEMARANG



#### SIMAPANG LIMArudyanto@unika.ac.id

## SIMPANG LIMA







## SIMPANG LIMA









## **KOTA LAMA**



rudyanto@unika.ac.id









# New development













### KOTA LAMA

Back to the past



) 14 Nov 2015

#### Gereformeerd









# T'S NEVER TOO LATE