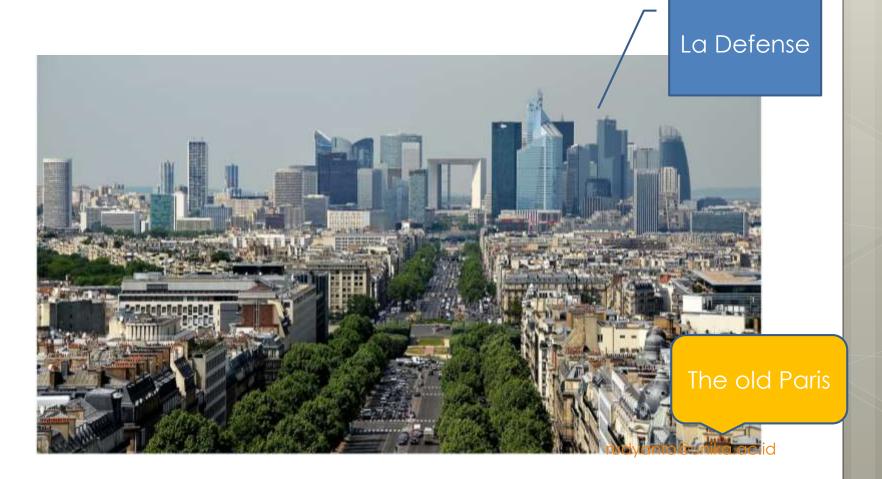

#### Gedoeng setan

14 Nov 2015

- La Défense is a major business district of the Paris Metropolitan Area, located in the commune of Courbevoie,, just west of the city of Paris.
- La Défense is Europe's largest purposebuilt business district with 560 hectares (5.6 million square metres) area, 72 glass and steel buildings of which 18 are completed skyscrapers,

- 180,000 daily workers, and 3.5 million square metres (37.7 million sq ft) of office space.
- Around its Grande Arche and esplanade ("le Parvis"), La Défense contains many of the Paris urban area's tallest high-rises.

#### Axis of la Defanse

## La Defense