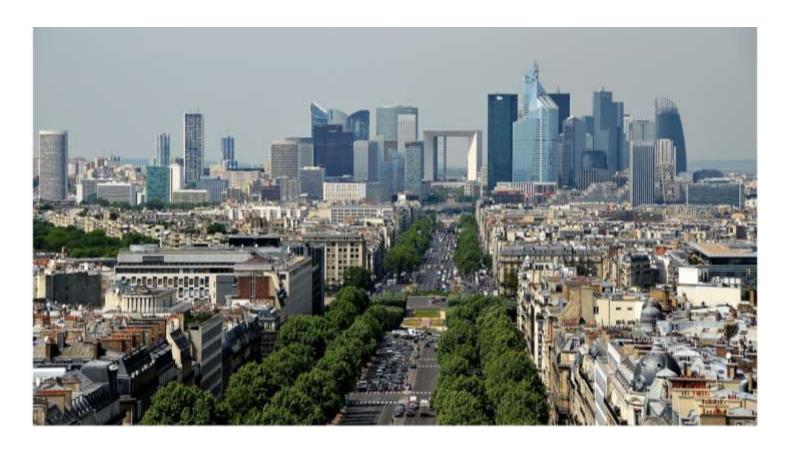

#### Gedoeng setan

14 Nov 2015

- La Défense is a major business district of the Paris Metropolitan Area, located in the commune of Courbevoie,, just west of the city of Paris.
- La Défense is Europe's largest purposebuilt business district with 560 hectares (5.6 million square metres) area, 72 glass and steel buildings of which 18 are completed skyscrapers,

- 180,000 daily workers, and 3.5 million square metres (37.7 million sq ft) of office space.
- Around its Grande Arche and esplanade ("le Parvis"), La Défense contains many of the Paris urban area's tallest high-rises.

## La Defense