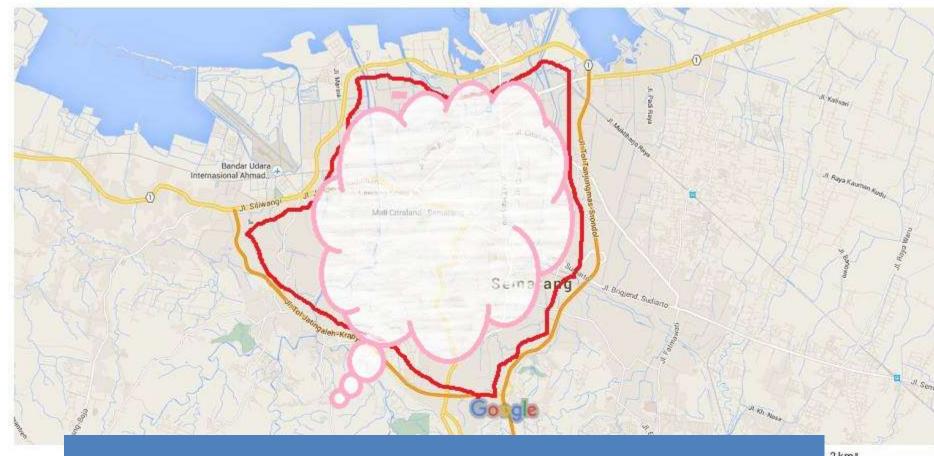

Metropolitan Area, located in the commune of Courbevoie,, just west of the city of Paris.
- La Défense is Europe's largest purposebuilt business district with 560 hectares (5.6 million square metres) area, 72 glass and steel buildings of which 18 are completed skyscrapers,

- 180,000 daily workers, and 3.5 million square metres (37.7 million sq ft) of office space.
- Around its Grande Arche and esplanade ("le Parvis"), La Défense contains many of the Paris urban area's tallest high-rises.

14 Nov 2015



11/12/15 Google Maps







#### Google Maps Google Maps



## Conserved Heritage, area



#### Google Maps Google Maps



## Conserved Heritage area





#### Axis of la Defanse







## La Defense



#### La Defense





14 Nov 2015



## La Defense







#### Google Maps Google Maps



## Conserved Heritage area



## **SEMARANG**



## SEMARANG



#### SIMAPANG LIMArudyanto@unika.ac.id

## SIMPANG LIMA







## SIMPANG LIMA









## **KOTA LAMA**



rudyanto@unika.ac.id









# New development













### KOTA LAMA

Back to the past



) 14 Nov 2015

#### Gereformeerd









# T'S NEVER TOO LATE