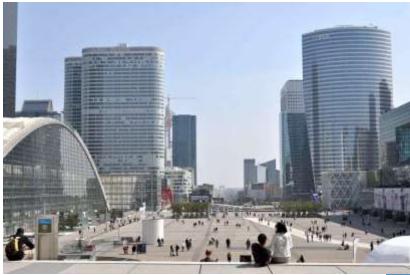

#### Gedoeng setan

14 Nov 2015

- La Défense is a major business district of the Paris Metropolitan Area, located in the commune of Courbevoie,, just west of the city of Paris.
- La Défense is Europe's largest purposebuilt business district with 560 hectares (5.6 million square metres) area, 72 glass and steel buildings of which 18 are completed skyscrapers,

- 180,000 daily workers, and 3.5 million square metres (37.7 million sq ft) of office space.
- Around its Grande Arche and esplanade ("le Parvis"), La Défense contains many of the Paris urban area's tallest high-rises.