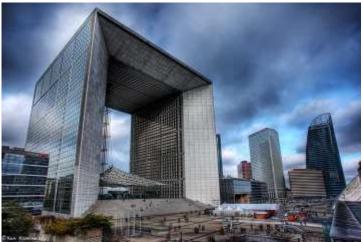

#### Gedoeng setan

14 Nov 2015

- La Défense is a major business district of the Paris Metropolitan Area, located in the commune of Courbevoie,, just west of the city of Paris.
- La Défense is Europe's largest purposebuilt business district with 560 hectares (5.6 million square metres) area, 72 glass and steel buildings of which 18 are completed skyscrapers,

- 180,000 daily workers, and 3.5 million square metres (37.7 million sq ft) of office space.
- Around its Grande Arche and esplanade ("le Parvis"), La Défense contains many of the Paris urban area's tallest high-rises.